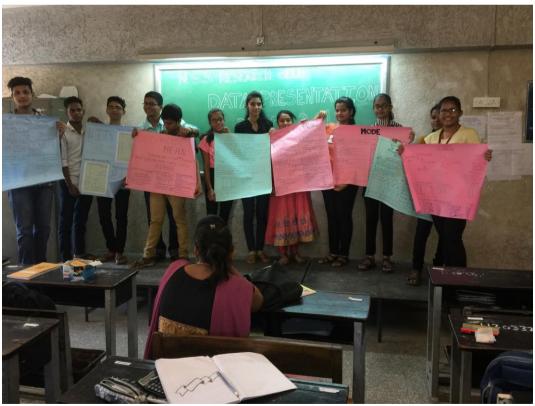

Department of Mathematics & Statistics and N.S.S. Research Cell jointly organized an intracollegiate competition for F.Y. B.Com. Students on 'Data Presentation' on 2<sup>nd</sup> November 2018. This was conducted with the objective of inculcating research culture among the students by introducing the concept of Primary Data Collection and Data Presentation. The students were asked to collect primary data and compute atleast two statistical tools from Unit III of F.Y. B.Com. Sem-I syllabus of Statistics. The students felt that the event was extremely beneficial to them as it helped them to prepare for the First Semester Examination. Total 25 students from F.Y. B.Com. participated in the competition and made the presentation of data through Posters and PPT and more than 100 students attended the event.