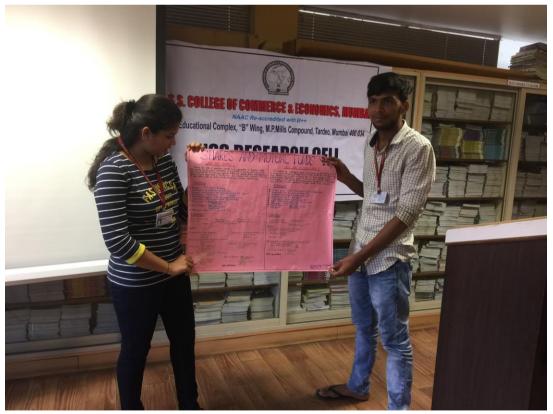

Department of Mathematics & Statistics and N.S.S. Research Cell jointly organized an intracollegiate competition for F.Y. B.Com. Students on 'Data Presentation' on 2<sup>nd</sup> November 2018. This was conducted with the objective of inculcating research culture among the students by introducing the concept of Primary Data Collection and Data Presentation. The students were asked to collect primary data and compute atleast two statistical tools from Unit III of F.Y. B.Com. Sem-I syllabus of Statistics. The students felt that the event was extremely beneficial to them as it helped them to prepare for the First Semester Examination. Total 25 students from F.Y. B.Com. participated in the competition and made the presentation of data through Posters and PPT and more than 100 students attended the event.

#### Result

| Rank           | Name          | Class           | Topic                  | Roll. No. |
|----------------|---------------|-----------------|------------------------|-----------|
| I Prize        | Lakharam M    | F.Y. B.Com. 'A' | Less than and          | 83        |
|                | Prajapati     |                 | More than Ogive        |           |
| II Prize       | Renuka Kuyate | F.Y. B.Com. 'A' | <b>Decision Theory</b> | 56        |
| III Prize      | Bhagyashree B | F.Y. B.Com. 'B' | Mode                   | 194       |
|                | Makwana       |                 |                        |           |
| III Prize      | Megha Darji   | F.Y. B.Com. 'A' | Arithmetic Mean        | 12        |
|                | Sonal Gupta   | F.Y. B.Com. 'A' |                        | 30        |
| I Consolation  | Divya S Gurav |                 | Central                | 166       |
|                |               |                 | Tendency               |           |
| II Consolation | Raj R Gamre   | F.Y. B.Com. 'C' | Arithmetic Mean        |           |
|                |               |                 |                        |           |