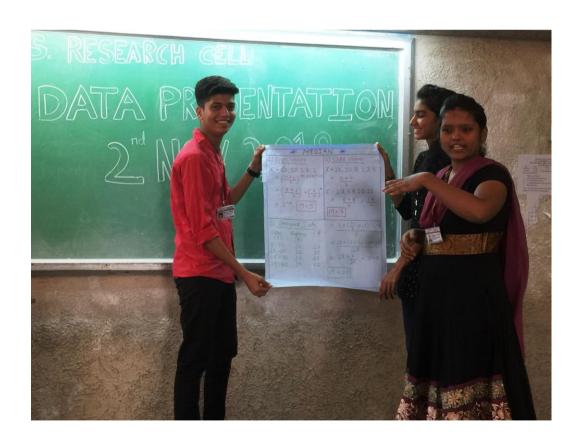

Department of Mathematics & Statistics and N.S.S. Research Cell jointly organized an intracollegiate competition for F.Y. B.Com. Students on 'Data Presentation' on 2<sup>nd</sup> November 2018. This was conducted with the objective of inculcating research culture among the students by introducing the concept of Primary Data Collection and Data Presentation. The students were asked to collect primary data and compute atleast two statistical tools from Unit III of F.Y. B.Com. Sem-I syllabus of Statistics. The students felt that the event was extremely beneficial to them as it helped them to prepare for the First Semester Examination. Total 25 students from F.Y. B.Com. participated in the competition and made the presentation of data through Posters and PPT and more than 100 students attended the event.