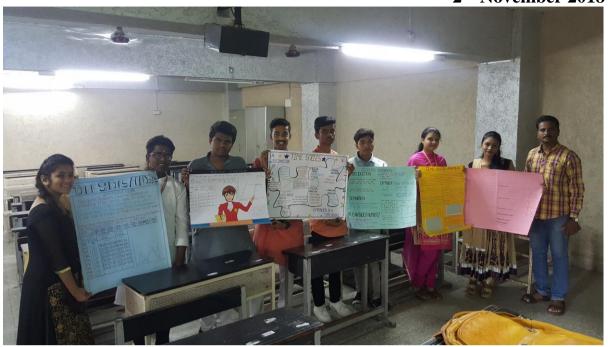

Department of Mathematics & Statistics and N.S.S. Research Cell jointly organized an intracollegiate competition for F.Y. B.Com. Students on 'Data Presentation' on 2<sup>nd</sup> November 2018. This was conducted with the objective of inculcating research culture among the students by introducing the concept of Primary Data Collection and Data Presentation. The students were asked to collect primary data and compute atleast two statistical tools from Unit III of F.Y. B.Com. Sem-I syllabus of Statistics. The students felt that the event was extremely beneficial to them as it helped them to prepare for the First Semester Examination. Total 25 students from F.Y. B.Com. participated in the competition and made the presentation of data through Posters and PPT and more than 100 students attended the event.