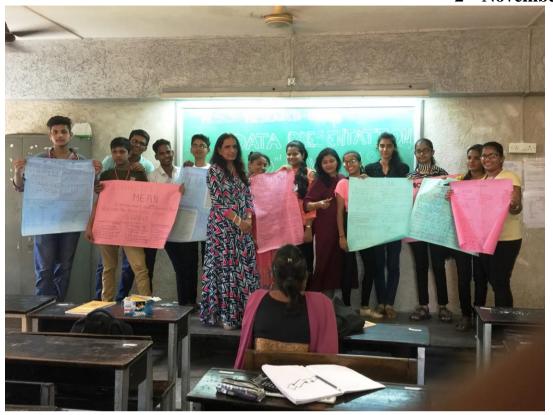

Department of Mathematics & Statistics and N.S.S. Research Cell jointly organized an intracollegiate competition for F.Y. B.Com. Students on 'Data Presentation' on 2<sup>nd</sup> November 2018. This was conducted with the objective of inculcating research culture among the students by introducing the concept of Primary Data Collection and Data Presentation. The students were asked to collect primary data and compute atleast two statistical tools from Unit III of F.Y. B.Com. Sem-I syllabus of Statistics. The students felt that the event was extremely beneficial to them as it helped them to prepare for the First Semester Examination. Total 25 students from F.Y. B.Com. participated in the competition and made the presentation of data through Posters and PPT and more than 100 students attended the event.