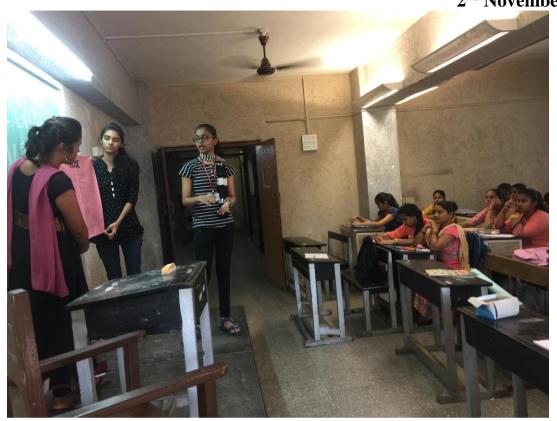

Department of Mathematics & Statistics and N.S.S. Research Cell jointly organized an intracollegiate competition for F.Y. B.Com. Students on 'Data Presentation' on 2<sup>nd</sup> November 2018. This was conducted with the objective of inculcating research culture among the students by introducing the concept of Primary Data Collection and Data Presentation. The students were asked to collect primary data and compute atleast two statistical tools from Unit III of F.Y. B.Com. Sem-I syllabus of Statistics. The students felt that the event was extremely beneficial to them as it helped them to prepare for the First Semester Examination. Total 25 students from F.Y. B.Com. participated in the competition and made the presentation of data through Posters and PPT and more than 100 students attended the event.