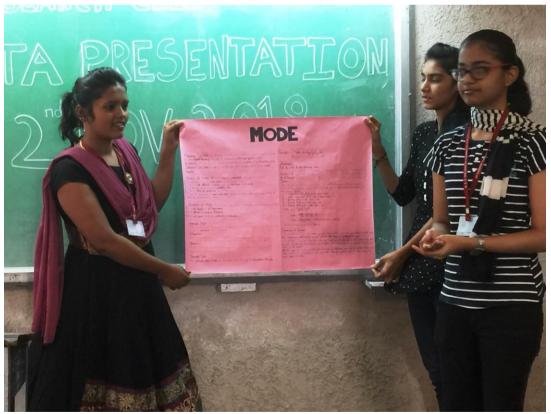

Department of Mathematics & Statistics and N.S.S. Research Cell jointly organized an intracollegiate competition for F.Y. B.Com. Students on 'Data Presentation' on 2<sup>nd</sup> November 2018. This was conducted with the objective of inculcating research culture among the students by introducing the concept of Primary Data Collection and Data Presentation. The students were asked to collect primary data and compute atleast two statistical tools from Unit III of F.Y. B.Com. Sem-I syllabus of Statistics. The students felt that the event was extremely beneficial to them as it helped them to prepare for the First Semester Examination. Total 25 students from F.Y. B.Com. participated in the competition and made the presentation of data through Posters and PPT and more than 100 students attended the event.

#### Result

| Rank           | Name          | Class           | Topic                  | Roll. No. |
|----------------|---------------|-----------------|------------------------|-----------|
| I Prize        | Lakharam M    | F.Y. B.Com. 'A' | Less than and          | 83        |
|                | Prajapati     |                 | More than Ogive        |           |
| II Prize       | Renuka Kuyate | F.Y. B.Com. 'A' | <b>Decision Theory</b> | 56        |
| III Prize      | Bhagyashree B | F.Y. B.Com. 'B' | Mode                   | 194       |
|                | Makwana       |                 |                        |           |
| III Prize      | Megha Darji   | F.Y. B.Com. 'A' | Arithmetic Mean        | 12        |
|                | Sonal Gupta   | F.Y. B.Com. 'A' |                        | 30        |
| I Consolation  | Divya S Gurav |                 | Central                | 166       |
|                |               |                 | Tendency               |           |
| II Consolation | Raj R Gamre   | F.Y. B.Com. 'C' | Arithmetic Mean        |           |
|                |               |                 |                        |           |