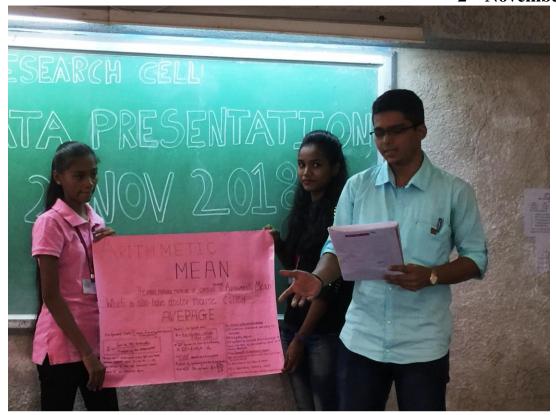

Department of Mathematics & Statistics and N.S.S. Research Cell jointly organized an intracollegiate competition for F.Y. B.Com. Students on 'Data Presentation' on 2<sup>nd</sup> November 2018. This was conducted with the objective of inculcating research culture among the students by introducing the concept of Primary Data Collection and Data Presentation. The students were asked to collect primary data and compute atleast two statistical tools from Unit III of F.Y. B.Com. Sem-I syllabus of Statistics. The students felt that the event was extremely beneficial to them as it helped them to prepare for the First Semester Examination. Total 25 students from F.Y. B.Com. participated in the competition and made the presentation of data through Posters and PPT and more than 100 students attended the event.

#### Result

| Rank           | Name          | Class           | Topic                  | Roll. No. |
|----------------|---------------|-----------------|------------------------|-----------|
| I Prize        | Lakharam M    | F.Y. B.Com. 'A' | Less than and          | 83        |
|                | Prajapati     |                 | More than Ogive        |           |
| II Prize       | Renuka Kuyate | F.Y. B.Com. 'A' | <b>Decision Theory</b> | 56        |
| III Prize      | Bhagyashree B | F.Y. B.Com. 'B' | Mode                   | 194       |
|                | Makwana       |                 |                        |           |
| III Prize      | Megha Darji   | F.Y. B.Com. 'A' | Arithmetic Mean        | 12        |
|                | Sonal Gupta   | F.Y. B.Com. 'A' |                        | 30        |
| I Consolation  | Divya S Gurav |                 | Central                | 166       |
|                |               |                 | Tendency               |           |
| II Consolation | Raj R Gamre   | F.Y. B.Com. 'C' | Arithmetic Mean        |           |
|                |               |                 |                        |           |