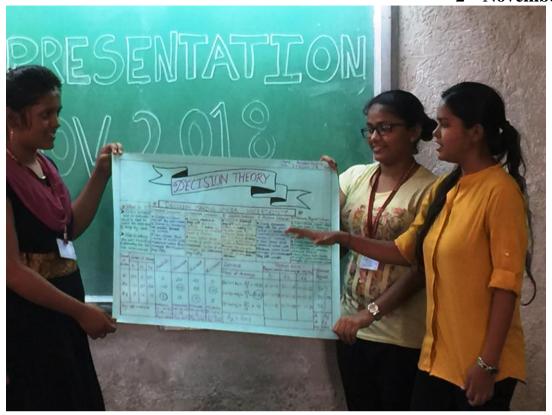

Department of Mathematics & Statistics and N.S.S. Research Cell jointly organized an intracollegiate competition for F.Y. B.Com. Students on 'Data Presentation' on 2<sup>nd</sup> November 2018. This was conducted with the objective of inculcating research culture among the students by introducing the concept of Primary Data Collection and Data Presentation. The students were asked to collect primary data and compute atleast two statistical tools from Unit III of F.Y. B.Com. Sem-I syllabus of Statistics. The students felt that the event was extremely beneficial to them as it helped them to prepare for the First Semester Examination. Total 25 students from F.Y. B.Com. participated in the competition and made the presentation of data through Posters and PPT and more than 100 students attended the event.

#### Result

| Rank           | Name          | Class           | Topic                  | Roll. No. |
|----------------|---------------|-----------------|------------------------|-----------|
| I Prize        | Lakharam M    | F.Y. B.Com. 'A' | Less than and          | 83        |
|                | Prajapati     |                 | More than Ogive        |           |
| II Prize       | Renuka Kuyate | F.Y. B.Com. 'A' | <b>Decision Theory</b> | 56        |
| III Prize      | Bhagyashree B | F.Y. B.Com. 'B' | Mode                   | 194       |
|                | Makwana       |                 |                        |           |
| III Prize      | Megha Darji   | F.Y. B.Com. 'A' | Arithmetic Mean        | 12        |
|                | Sonal Gupta   | F.Y. B.Com. 'A' |                        | 30        |
| I Consolation  | Divya S Gurav |                 | Central                | 166       |
|                |               |                 | Tendency               |           |
| II Consolation | Raj R Gamre   | F.Y. B.Com. 'C' | Arithmetic Mean        |           |
|                |               |                 |                        |           |