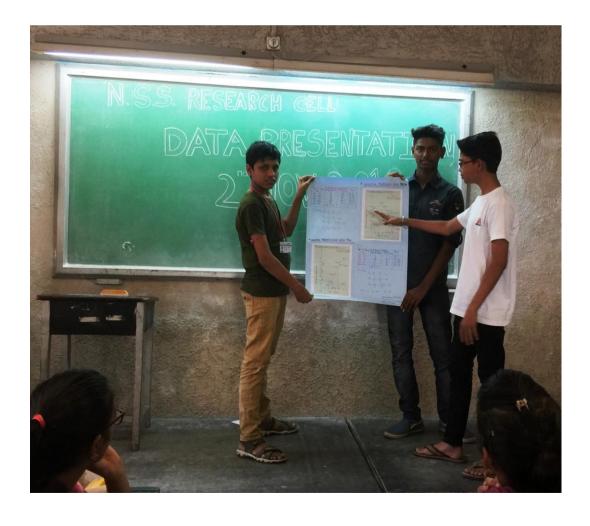

Department of Mathematics & Statistics and N.S.S. Research Cell jointly organized an intracollegiate competition for F.Y. B.Com. Students on 'Data Presentation' on 2<sup>nd</sup> November 2018. This was conducted with the objective of inculcating research culture among the students by introducing the concept of Primary Data Collection and Data Presentation. The students were asked to collect primary data and compute atleast two statistical tools from Unit III of F.Y. B.Com. Sem-I syllabus of Statistics. The students felt that the event was extremely beneficial to them as it helped them to prepare for the First Semester Examination. Total 25 students from F.Y. B.Com. participated in the competition and made the presentation of data through Posters and PPT and more than 100 students attended the event.