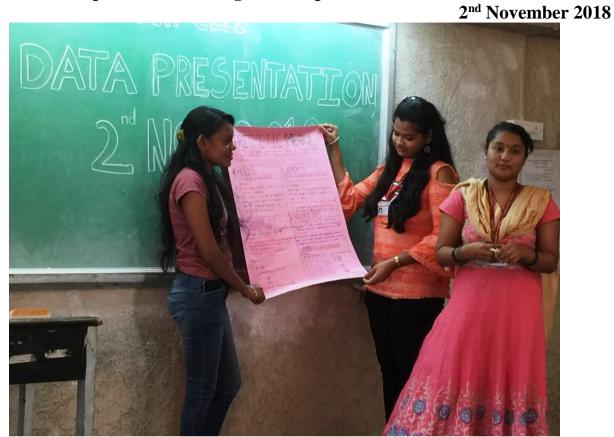

Department of Mathematics & Statistics and N.S.S. Research Cell jointly organized an intracollegiate competition for F.Y. B.Com. Students on 'Data Presentation' on 2<sup>nd</sup> November 2018. This was conducted with the objective of inculcating research culture among the students by introducing the concept of Primary Data Collection and Data Presentation. The students were asked to collect primary data and compute atleast two statistical tools from Unit III of F.Y. B.Com. Sem-I syllabus of Statistics. The students felt that the event was extremely beneficial to them as it helped them to prepare for the First Semester Examination. Total 25 students from F.Y. B.Com. participated in the competition and made the presentation of data through Posters and PPT and more than 100 students attended the event.