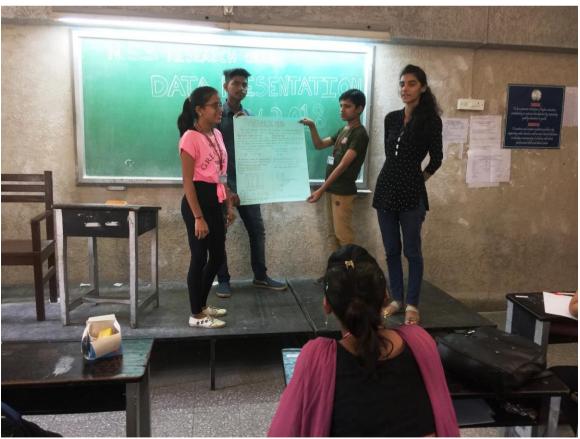

Department of Mathematics & Statistics and N.S.S. Research Cell jointly organized an intracollegiate competition for F.Y. B.Com. Students on 'Data Presentation' on 2<sup>nd</sup> November 2018. This was conducted with the objective of inculcating research culture among the students by introducing the concept of Primary Data Collection and Data Presentation. The students were asked to collect primary data and compute atleast two statistical tools from Unit III of F.Y. B.Com. Sem-I syllabus of Statistics. The students felt that the event was extremely beneficial to them as it helped them to prepare for the First Semester Examination. Total 25 students from F.Y. B.Com. participated in the competition and made the presentation of data through Posters and PPT and more than 100 students attended the event.

#### Result

| Rank           | Name          | Class           | Topic                  | Roll. No. |
|----------------|---------------|-----------------|------------------------|-----------|
| I Prize        | Lakharam M    | F.Y. B.Com. 'A' | Less than and          | 83        |
|                | Prajapati     |                 | More than Ogive        |           |
| II Prize       | Renuka Kuyate | F.Y. B.Com. 'A' | <b>Decision Theory</b> | 56        |
| III Prize      | Bhagyashree B | F.Y. B.Com. 'B' | Mode                   | 194       |
|                | Makwana       |                 |                        |           |
| III Prize      | Megha Darji   | F.Y. B.Com. 'A' | Arithmetic Mean        | 12        |
|                | Sonal Gupta   | F.Y. B.Com. 'A' |                        | 30        |
| I Consolation  | Divya S Gurav |                 | Central                | 166       |
|                |               |                 | Tendency               |           |
| II Consolation | Raj R Gamre   | F.Y. B.Com. 'C' | Arithmetic Mean        |           |
|                |               |                 |                        |           |